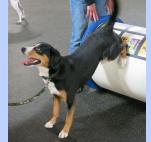

## We are excited to announce the planned breeding of:

CH Xella-Excella Vom Kornried RN AX AXJ W-FD and
BISS CH MACH2 Imzadi Data v Eagleheart RE BN GN CD XF MXG MJG T2B

CH Xella-Excella Vom Kornried RN AX AXJ W-FD Switzerland Import

Active in Freestyle, Agility, Rally, Herding Instinct Tested Hips Excellent, Heart, Elbows, Patella, Elbows Normal PRA- Clear, Eye Test Current

Only U.S. Entlebucher to travel to Switzerland, participate, and pass all requirements of the Swiss Ankorung (Breeding Fitness)

Xella is energetic with laser focus and attention. She has an excellent work ethic with a fun, playful attitude; giving her all in everything she does~ the epitome of a successful career mom.

BISS CH MACH2 Imzadi Data v Eagleheart RE BN GN CD XF MXG MJG T2B