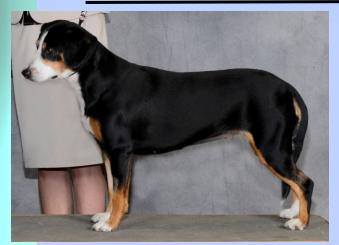

## We are excited to announce the planned breeding of:

CH Xella-Excella Vom Kornried RN AX AXJ W-FD and
BISS CH MACH2 Imzadi Data v Eagleheart RE BN GN CD XF MXG MJG T2B

CH Xella-Excella Vom Kornried RN AX AXJ W-FD Switzerland Import

Active in Freestyle, Agility, Rally, Herding Instinct Tested Hips Excellent, Heart, Elbows, Patella, Elbows Normal PRA- Clear, Eye Test Current

Only U.S. Entlebucher to travel to Switzerland, participate, and pass all requirements of the Swiss Ankorung (Breeding Fitness)

Xella is energetic with laser focus and attention. She has an excellent work ethic with a fun, playful attitude; giving her all in everything she does~ the epitome of a successful career mom.

BISS CH MACH2 Imzadi Data v Eagleheart RE BN GN CD XF MXG MJG T2B